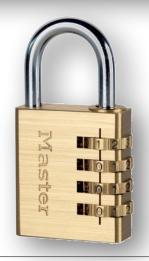

## 604EURD - 40mm brass finish padlock with set-your-own combination

## Ideal for securing cellars, tool boxes, locker rooms...

- 40mm wide aluminium body with a brass finish
  - Better resistance to the elements
- Steel shackle 26mm high, 6mm diameter
  - Good resistance to bolt cutter attacks
- Brass thumb wheel
  - Better resistance to corrosion
- Set-your-own 4-digit combination
  - Wide choice of combinations for even more security
- Limited lifetime warranty