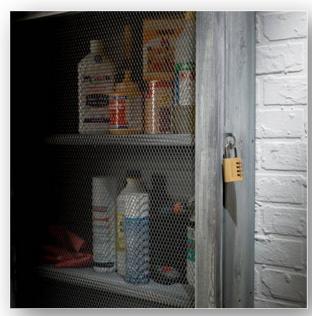

## Ideal for securing cellars, tool boxes, locker rooms...

- 40mm wide aluminium body with a brass finish
  - Better resistance to the elements
- Steel shackle 26mm high, 6mm diameter
  - Good resistance to bolt cutter attacks
- Brass thumb wheel
  - Better resistance to corrosion
- Set-your-own 4-digit combination
  - Wide choice of combinations for even more security
- Limited lifetime warranty