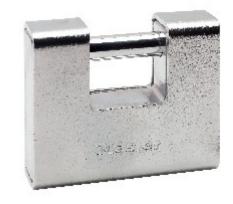

## 690EURD - 90mm rectangular hardened steel armoured padlock

## Ideal for securing cellars, factories, metal shutters...

- 90mm wide hardened steel armoured zinc body
  - High resistance to shocks and corrosion
- Shrouded hardened steel shackle 18mm long, 12mm diameter
  - High resistance to bolt cutter attacks difficult to access the shackle
- Dual locking
  - High resistance to pulling and prying
- 5-pin precision cylinder with cylinder protection
  - Maximum drilling and pick resistance
- Limited lifetime warranty