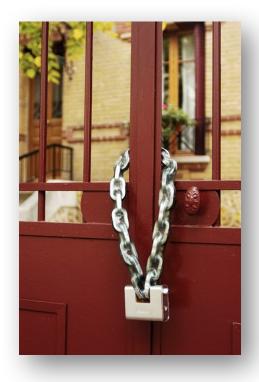

## 690EURD - 90mm rectangular hardened steel armoured padlock

## Ideal for securing cellars, factories, metal shutters...

- 90mm wide hardened steel armoured zinc body
  - High resistance to shocks and corrosion
- Shrouded hardened steel shackle 18mm long, 12mm diameter
  - High resistance to bolt cutter attacks difficult to access the shackle
- Dual locking
  - High resistance to pulling and prying
- 5-pin precision cylinder with cylinder protection
  - Maximum drilling and pick resistance
- Limited lifetime warranty