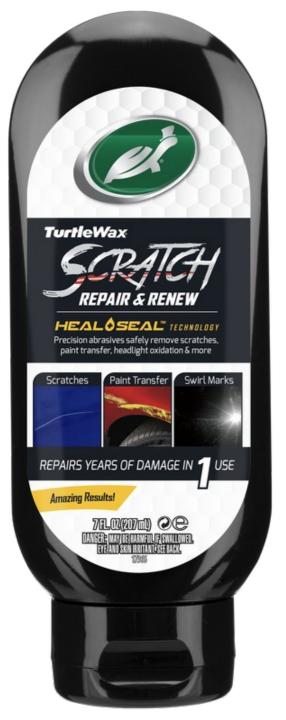

# TURTLE WAX® SCRATCH REPAIR & RENEW

## **Bullets:**

- Self-aligning platelets permanently remove light to heavy scratches (up to 1000 grit), swirls, paint transfer, water spots & more
- Protective resins deposit a barrier for permanent paint restoration
- With Heal & Seal™ technology you don't have to worry about damaging paint or creating an uneven appearance.
- Safe & effective by hand or machine no experience necessary
- Repairs years of damage in 1 use