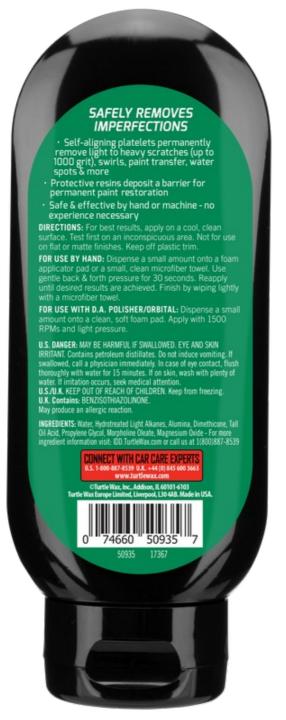

## **Bullets:**

- Self-aligning platelets permanently remove light to heavy scratches (up to 1000 grit), swirls, paint transfer, water spots & more
- Protective resins deposit a barrier for permanent paint restoration
- With Heal & Seal™ technology you don't have to worry about damaging paint or creating an uneven appearance.
- Safe & effective by hand or machine no experience necessary
- Repairs years of damage in 1 use

## **How To Use:**

- 1. For best results, apply on a cool, clean surface.
- 2. Test first on an inconspicuous area. Not for use on flat or matte finishes. Keep off plastic trim.
- 3. FOR USE BY HAND: Dispense a small amount onto a foam applicator pad or a small, clean microfiber towel. Use gentle back & forth pressure for 30 seconds. Reapply until desired results are achieved. Finish by wiping lightly with a microfiber towel.
- 4. FOR USE WITH D.A. POLISHER/ORBITAL: Dispense a small amount onto a clean, soft foam pad. Apply with 1500 RPMs and light pressure.

Packaging:

7 FL. OZ. (207 ml.), PETE plastic bottle.

Directions For Use:

Wash and dry car.

For Scratch Removal: Shake well before using. Pour Turtle Wax Heal & Seal onto a damp microfiber towel or applicator and rub on the scratch (in the direction of the scratch) with firm fingertip pressure. Use a back and forth movement until blemish disappears or until the scratch becomes invisible (about 30 seconds). Buff lightly with a clean microfiber towel. Repeat application if necessary. Can be applied repeatedly as directed until desired appearance is achieved. Self-aligning platelets prevent accidental gouging of paint.