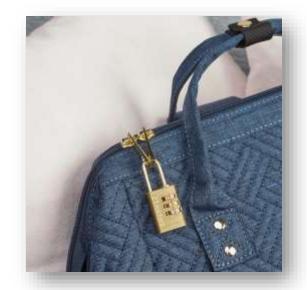

## 620EURD - 20mm brass finish padlock with combination

## Ideal for securing luggage, sports bags, backpacks...

- 20mm wide aluminium body with a brass finish
  - Lightweight and durable
- Steel shackle 22mm high, 3mm diameter
  - Fits most zips
- Set-your-own 3-digit combination
  - Set-your-own combination
- Limited lifetime warranty