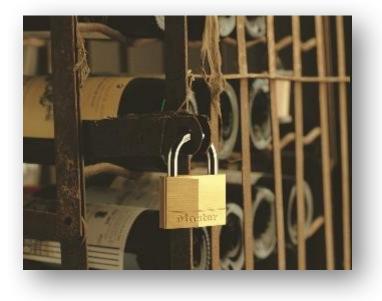

## 140EURD – 40mm solid brass keyed padlock

## Ideal for securing cellars, tool boxes, locker rooms...

- 40mm wide solid brass body
  - Better resistance to shocks
- Hardened steel shackle 22mm high, 6mm diameter
  - Better resistance to bolt cutter attacks
- Dual locking
  - Better pulling resistance
- 4-pin cylinder
  - High pick resistance
- Limited lifetime warranty