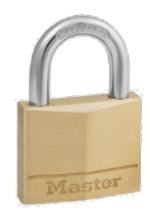

## 140EURD – 40mm solid brass keyed padlock

## Ideal for securing cellars, tool boxes, locker rooms...

- 40mm wide solid brass body
  - Better resistance to shocks
- Hardened steel shackle 22mm high, 6mm diameter
  - Better resistance to bolt cutter attacks
- Dual locking
  - Better pulling resistance
- 4-pin cylinder
  - High pick resistance
- Limited lifetime warranty