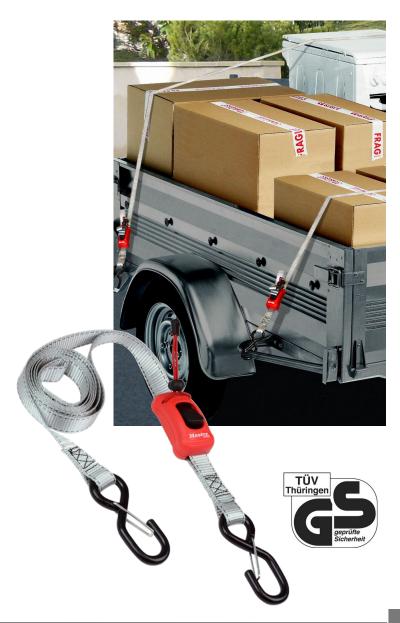

## 3313EURDAT - 2.50m x 25mm preloaded spring clam tie down

## Ideal for easily and securely attaching a load to a car or trailer...

- The strap is premounted in the buckle
  - Ready-to-use for an easy, safe application
- Push button to adjust the strap length
  - Convenient and easy to use
- S-hook with retention clip
  - Additional security: strap stays secured when no longer under tension
- Strap Trap™ included (adjustable bungee) to secure excess strap
  - Any excess strap is safely secured during transport
- Resists up to 250kg, TÜV certified
  - Ideal for motorbikes, mowers...