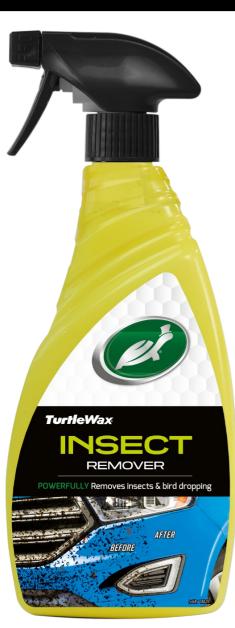

# **Product Sell**

Product Full Name: Turtle Wax Insect Remover

#### Long form Description:

Turtle Wax Insect Remover is an all one solution for the removal of tough exterior stains such as tree sap, insect remains and bird droppings. Non-drip formula provides total control for precision spot cleaning. The liquid gels on surface contact to increase dwell time, ensuring efficient dirt and stain removal.

### Short Description:

Turtle Wax Insect Remover is an all one solution for the removal of tough exterior stains such as tree sap, insect remains and bird droppings.