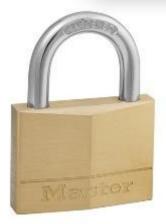

## 150EURD – 50mm solid brass keyed padlock

## Ideal for securing sheds, gates, storage units...

- 50mm wide solid brass body
  - Better resistance to shocks
- Hardened steel shackle 25mm high, 7mm diameter
  - Better resistance to bolt cutter attacks
- Dual locking
  - Better pulling resistance
- 5-pin cylinder
  - Maximum pick resistance
- Limited lifetime warranty