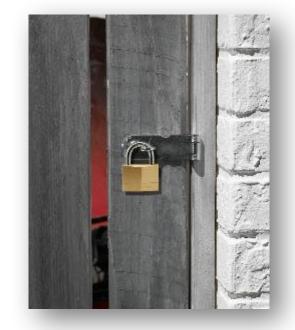

## Ideal for securing sheds, gates, storage units...

- 50mm wide solid brass body
  - Better resistance to shocks
- Hardened steel shackle 25mm high, 7mm diameter
  - Better resistance to bolt cutter attacks
- Dual locking
  - Better pulling resistance
- 5-pin cylinder
  - Maximum pick resistance
- Limited lifetime warranty