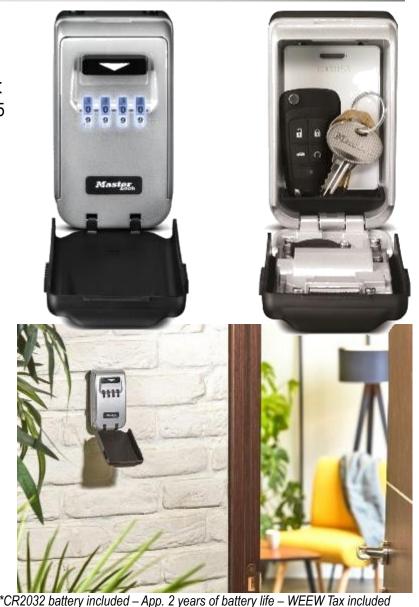

## Ideal to protect and share access to home keys

- Zinc construction with hidden hinge & recessed internal compartment
  - Better resistance to door jamming Internal cap. H x L x P: 10,3 x 5,7 x 2,5 cm
- Large redesigned open lever
  - Easy opening of the front door with one hand
- 4-dial set-your-own combination
  - Keyless convenience more than 10,000 possible combinations
- Light up dials / Backlit dials with glowing effect\*
  - Ease the use in low light situations
- Plastic full front weather cover
  - Protect the Select Access from the elements and offers more discretion
- Wall mount design for permanent installation
  - Mounting Kit included

For added security, consider installing Select Access® in a discrete location