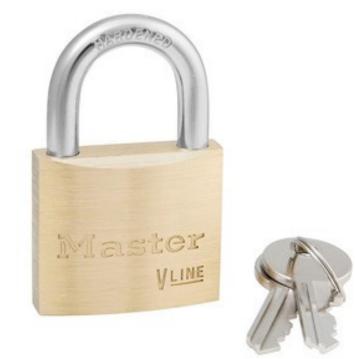

## 4140KA-4232 – 40mm solid brass keyed padlock

## Ideal for securing cellars, tool boxes, lockers...

- 40mm wide solid brass body
  - Better resistance to shocks
- Hardened steel shackle 21mm high, 6mm diameter
  - Better resistance to bolt cutter attacks
- Dual locking
  - Better pulling resistance
- 4-pin cylinder
  - High pick resistance
- Padlock opens
  - Keyed Alike order multiple locks to open with the same key
- Limited lifetime warranty