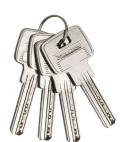

## Ideal for securing sheds, gates, metal shutters...

- 60mm extra thick solid brass body
  - Excellent resistance to shocks
- Hardened steel hexagonal shackle 35mm high, 11mm diameter
  - Increased protection against bolt cutter attacks
- Dual locking levers
  - High pulling resistance
- 6-pin cylinder
  - Maximum pick resistance
- Supplied with 4 reversible keys
  - Convenient
- Limited lifetime warranty