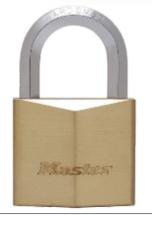

## 1165EURD – 60mm extra thick solid brass keyed padlock

## Ideal for securing sheds, gates, metal shutters...

- 60mm extra thick solid brass body
  - Excellent resistance to shocks
- Hardened steel hexagonal shackle 35mm high, 11mm diameter
  - Increased protection against bolt cutter attacks
- Dual locking levers
  - High pulling resistance
- 6-pin cylinder
  - Maximum pick resistance
- Supplied with 4 reversible keys
  - Convenient
- Limited lifetime warranty