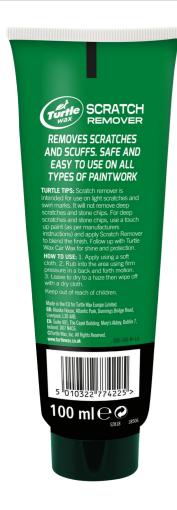

#### **How To Use:**

- 1. Apply using a soft damp cloth or foam applicator pad.
- 2. Rub into the area using firm pressure in a back and forth motion.
- 3. Leave to dry to a haze then wipe off with a dry cloth.

### **Turtle Tips:**

Scratch remover is intended for use on light scratches and swirl marks. It will not remove deep scratches and stone chips. For deep scratches and stone chips, use a touch up paint (as per manufacturers instructions) and apply Scratch Remover to blend the finish. Follow up with Turtle Wax Car Wax for shine and protection.