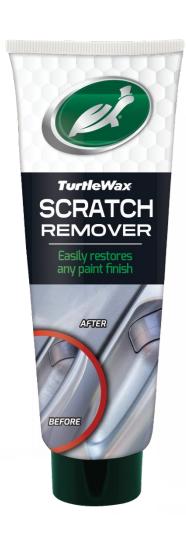

### **Product Sell**

Product Full Name: Turtle Wax Scratch Remover

### **Long form Description:**

Turtle Wax Scratch Remover 100ml is an all-in-one anti-swirl premium grade compound that removes minor scratches and swirls to deliver a mirror-like shine. It is easy to use and does not require hard buffing, ideal for lighter restoration jobs. Suitable for even clear coats.

### **Short Description:**

Turtle Wax Scratch Remover 100ml is an all-in-one anti-swirl premium grade compound that removes minor scratches and swirls to deliver a mirror-like shine.