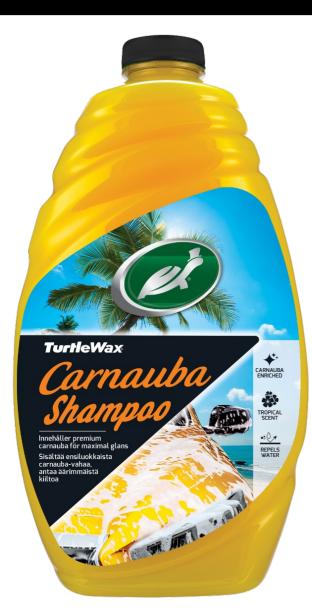

# **Product Sell**

Product Full Name: Turtle Wax Carnauba Shampoo

### **Long form Description:**

Turtle Wax Carnauba Shampoo consists of an innovative blend of surfactants, lubricants, and carnauba wax for the ultimate in car care performance. Made with the finest ingredients that are safe and gentle to even the most sensitive automotive finishes. Every time you use Carnauba Shampoo a protective layer of wax is deposited on the exterior finish to provide additional shine and protection. The formula is pH balanced and produces rich, lubricious foam which encapsulates and loosens abrasive soils. Encapsulation technology helps prevent soils from re-depositing on the paint finish to reduce the formation of swirl marks and minor surface scratches. Regular use of Carnauba Car Wash and Wax will leave your automobile finish sparkling clean without stripping previously applied wax.

# **Short Description:**

Turtle Wax Carnauba Car Wash and Wax consists of an innovative blend of surfactants, lubricants, and carnauba wax for the ultimate in car care performance. The formula is pH balanced and produces rich, lubricious foam which encapsulates and loosens abrasive soils. Regular use of Carnauba Car Wash and Wax will leave your automobile finish sparkling clean without stripping previously applied wax.