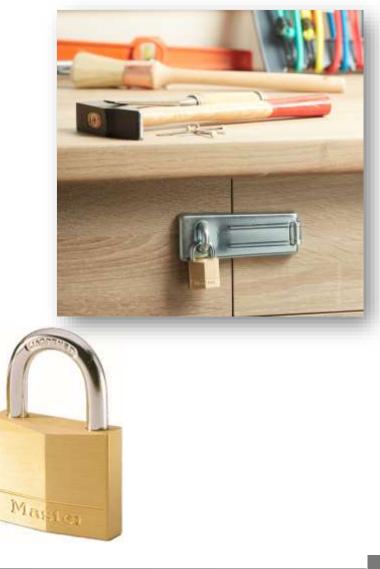

## 130EURD – 30mm solid brass keyed padlock

## Ideal for securing locker rooms, cupboards, tool boxes...

- 30mm wide solid brass body
  - Better resistance to shocks
- Hardened steel shackle 16mm high, 5mm diameter
  - Better resistance to bolt cutter attacks
- Dual locking
  - Better pulling resistance
- 4-pin cylinder
  - Better pick resistance
- Limited lifetime warranty