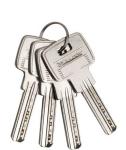

## Ideal for securing sheds, gates, metal shutters...

- 50mm extra thick solid brass body
  - Excellent resistance to shocks
- Hardened steel hexagonal shackle 30mm high, 9mm diameter
  - Increased protection against bolt cutter attacks
- Dual locking levers
  - High pulling resistance
- 6-pin cylinder
  - Maximum pick resistance
- Supplied with 4 reversible keys
  - Convenient
- Limited lifetime warranty