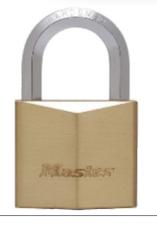

## 1155EURD – 50mm extra thick solid brass keyed padlock

## Ideal for securing sheds, gates, metal shutters...

- 50mm extra thick solid brass body
  - Excellent resistance to shocks
- Hardened steel hexagonal shackle 30mm high, 9mm diameter
  - Increased protection against bolt cutter attacks
- Dual locking levers
  - High pulling resistance
- 6-pin cylinder
  - Maximum pick resistance
- Supplied with 4 reversible keys
  - Convenient
- Limited lifetime warranty