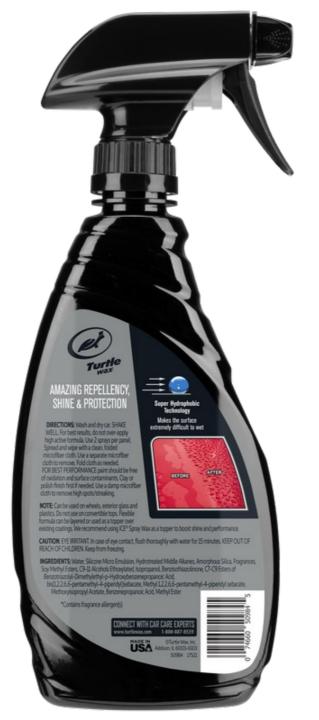

#### **How To Use:**

- 1. Wash your car thoroughly and dry it completely
- 2. Shake bottle well
- 3. Spray the product directly onto the surface (2 sprays per panel) spread with a clean microfiber towel and use another clean microfiber towel to buff
- 4. Use a damp microfiber towel to remove streaks

#### **Accessories:**

Microfiber Towels