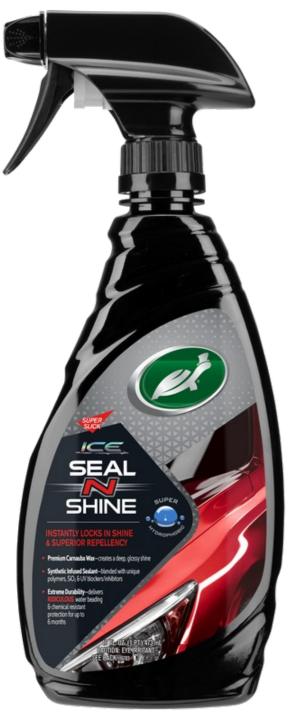

### ICE SEAL N SHINE

### **Short Description:**

ICE Seal N Shine is one of our longest-lasting spray waxes, infused with carnauba for months of impeccable shine and a beautiful, glossy finish. Seal N Shine features a super flexible formula, safe for use in direct sunlight on even the hottest surfaces. This premium spray wax is our recommended go-to for busy car enthusiasts in need of a quick, yet powerful solution. Phenomenal shine and protection immediately after you wash and dry.

#### 5 Bullets:

- Super hydrophobic polymers instantly lock in shine & superior repellency
- > Blended with premium carnauba wax creates a deep, glossy shine
- > Synthetic infused sealant is blended with unique polymers, SiO2 & UV blockers/inhibitors
- Extreme durability delivers ridiculous water beading & chemical resistance for up to 6 months
- Safe on all exterior surfaces including plastic, rubber trim, chrome, and wheels