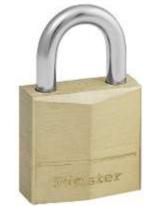

## 120EURD – 20mm solid brass keyed padlock

## Ideal for securing backpacks, sports bags, briefcases and computer bags...

- 20mm wide solid brass body
  - Increased durability and resistance
- Steel shackle 11mm high, 3mm diameter
  - Fits most luggage zips
- Limited lifetime warranty