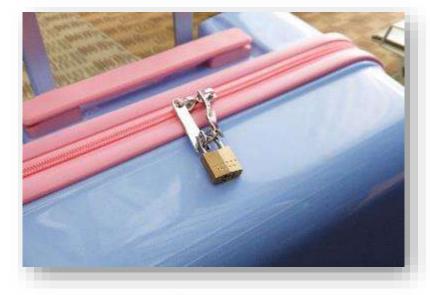

## 120EURD – 20mm solid brass keyed padlock

## Ideal for securing backpacks, sports bags, briefcases and computer bags...

- 20mm wide solid brass body
  - Increased durability and resistance
- Steel shackle 11mm high, 3mm diameter
  - Fits most luggage zips
- Limited lifetime warranty