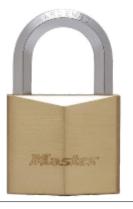

## 1145EURD – 40mm extra thick solid brass keyed padlock

## Ideal for securing sheds, gates, metal shutters...

- 40mm extra thick solid brass body
  - Excellent resistance to shocks
- Hardened steel hexagonal shackle 23mm high, 7.5mm diameter
  - Increased protection against bolt cutter attacks
- Dual locking levers
  - High pulling resistance
- 6-pin cylinder
  - Maximum pick resistance
- Supplied with 4 reversible keys
  - Convenient
- Limited lifetime warranty