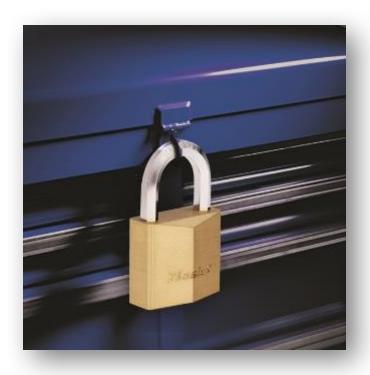

## 1145EURD – 40mm extra thick solid brass keyed padlock

## Ideal for securing sheds, gates, metal shutters...

- 40mm extra thick solid brass body
  - Excellent resistance to shocks
- Hardened steel hexagonal shackle 23mm high, 7.5mm diameter
  - Increased protection against bolt cutter attacks
- Dual locking levers
  - High pulling resistance
- 6-pin cylinder
  - Maximum pick resistance
- Supplied with 4 reversible keys
  - Convenient
- Limited lifetime warranty