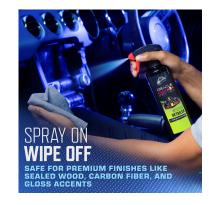

## Armor All Podium Series™ Interior Detailer Spray Developed With Oracle Red Bull Racing, 500 mL

AA PS Int Det TRG 6/500mL EU4

Developed in collaboration with Oracle Red Bull Racing, the Armor All Podium Series™ Interior Detailer Spray combines synthetic elements with exceptional UV protection to clean and protect all interior surfaces. With 20% more UV blockers\*, this versatile all-surface car detailing spray prevents damage from UVA and UVB rays. It's a highly effective interior car cleaner, providing streak-free cleaning for all interior surfaces, including glass and tech screens as well as premium finishes like sealed wood, carbon fiber, and gloss accents.

## **Features & Benefits**

- One 500 ml bottle of Armor All Podium Series<sup>™</sup> Interior Detailer Spray developed in collaboration with the Oracle Red Bull Racing team
- Multi surface cleaner combines synthetic elements with exceptional UV protection to clean and protect all interior surfaces
- Versatile car detailing spray with 20% more UV blockers\* to prevent damage from UVA and UVB rays
- Car interior cleaner perfect for premium and delicate surfaces such as glass and tech screens, sealed wood, carbon fibers, and gloss accents
- Optimised trigger features a controlled uniform mist with a high-volume output of the car detailing spray
- Quickly and easily clean, detail, and refresh vehicle interiors with this car detail spray
- Cleaning spray protects surfaces and leaves a no-shine finish with a calm and warm woody scent