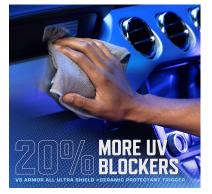

## Armor All Podium Series™ Interior Detailer Spray Developed With Oracle Red Bull Racing, 500 mL

AA PS Int Det TRG 6/500mL EU4

Developed in collaboration with Oracle Red Bull Racing, the Armor All Podium Series™ Interior Detailer Spray combines synthetic elements with exceptional UV protection to clean and protect all interior surfaces. With 20% more UV blockers\*, this versatile all-surface car detailing spray prevents damage from UVA and UVB rays. It's a highly effective interior car cleaner, providing streak-free cleaning for all interior surfaces, including glass and tech screens as well as premium finishes like sealed wood, carbon fiber, and gloss accents.

## **Features & Benefits**

- One 500 ml bottle of Armor All Podium Series<sup>™</sup> Interior Detailer Spray developed in collaboration with the Oracle Red Bull Racing team
- Multi surface cleaner combines synthetic elements with exceptional UV protection to clean and protect all interior surfaces
- Versatile car detailing spray with 20% more UV blockers\* to prevent damage from UVA and UVB rays
- Car interior cleaner perfect for premium and delicate surfaces such as glass and tech screens, sealed wood, carbon fibers, and gloss accents
- Optimised trigger features a controlled uniform mist with a high-volume output of the car detailing spray
- Quickly and easily clean, detail, and refresh vehicle interiors with this car detail spray
- Cleaning spray protects surfaces and leaves a no-shine finish with a calm and warm woody scent