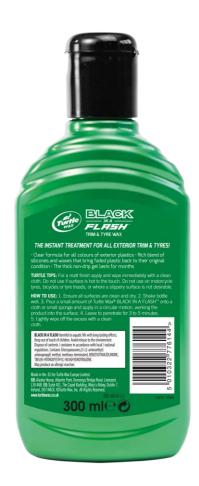

#### **How To Use:**

- 1. Ensure all surfaces are clean and dry.
- 2. Shake bottle or can well.
- 3. Pour a small amount onto a small sponge or foam applicator and apply in a circular motion, working the product into the surface. Leave to penetrate for 3 to 5 minutes.

### **Turtle Tips:**

For a matt/satin finish apply and wipe immediately with a clean cloth. Do not use if surface is hot to the touch. Do not use on motorcycle tyres, bicycles or tyre treads, or where a slippery surface is not desirable.