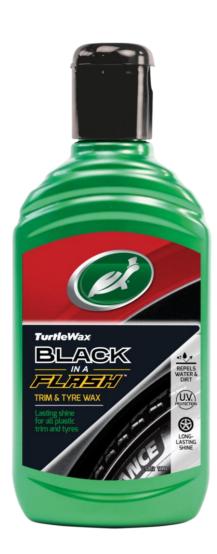

# **Product Sell**

**Product Full Name:** Turtle Wax Black in a Flash Trim & Tyre Wax

## **Long form Description:**

Turtle Wax Black in a Flash Trim and Tyre Wax, is an all-in-one treatment to bring exterior plastic and tyres back to life instantly. Enriched with silicones and waxes, it restores faded plastics back to their original condition and provides a deep, long lasting and water resistant finish. Black in a Flash is available in two formats — as a non drip gel or a convenient aerosol. Allows to achieve both matt and gloss finish.

# **Short Description:**

Turtle Wax Black in a Flash Trim and Tyre Wax, is an all-in-one treatment to bring exterior plastic and tyres back to life instantly. Enriched with silicones and waxes, it restores faded plastics back to their original condition and provides a deep, long lasting and water resistant finish.