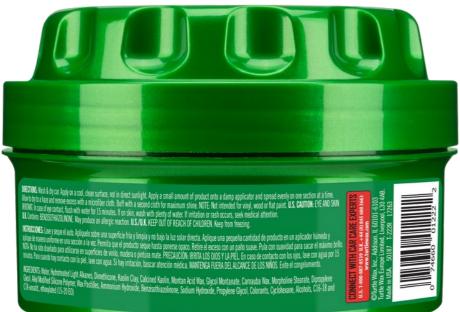

#### **How To Use:**

- 1. Wash your vehicle thoroughly and ensure it is completely dry before applying the wax
- 2. Apply a small amount of the wax onto a clean, dry microfiber applicator pad. It's best to start with a small section of your vehicle, such as the hood or a door panel
- 3. Spread the wax evenly onto the surface using overlapping, circular motions. Apply a thin and uniform layer to ensure proper coverage
- 4. Allow the wax to dry to a hazy or cloudy appearance
- 5. Once the wax is dry, take a clean, dry microfiber towel and buff off the wax. Use firm yet gentle pressure and continue buffing until the surface is smooth and has a glossy shine

#### **Accessories:**

- Microfiber Pad
- Microfiber Towels