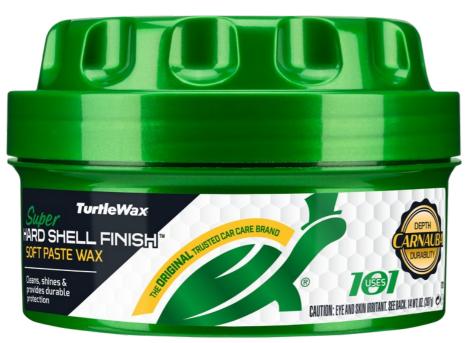

### Product Full Name : TURLE WAX SUPER HARD SHELL Long form Description

Turtle Wax Super Hard Shell Soft Paste Wax cleans, shines, and provides durable protection for your vehicle. This trusted formula provides unsurpassed protection from the elements while leaving an amazing shine. Provides protection for up to 12 months and can be used on a multiple surfaces such as all types of cars, trucks, and boats as well as tables and shower walls and doors. The shine and protection from this carnauba-based formula will last for a year and is easy to use. Product is not intended for vinyl, wood, flat paint, or where a slippery surface is undesirable.

### **Short Description:**

Super Hard Shell Soft Paste Wax provides the highest level of Super Hard Shell shine and protection and is developed for the auto enthusiast requiring maximum cleaning performance, shine and protection for their car's finish. Now Super Hard Shell Soft Paste Wax beads better and lasts longer. Super Hard Shell is formulated for use on all conventional and clear coat finishes new or old. This natural carnauba-based formula cleans, shines, and provides durable protection for your vehicle.

#### 5 Bullets:

- New easier to use formula application and removal
- Essential one-step carnauba wax that cleans, shines, & provides durable protection
- Protects against harmful environmental factors such as UV rays and acid rain
- Safe to use on nonporous home surfaces, including synthetic marble counter tops, appliances, chrome faucets, and shower doors (101 USES)
- Hard shell finish provides up to 12 months of protection from light scratches and swirls