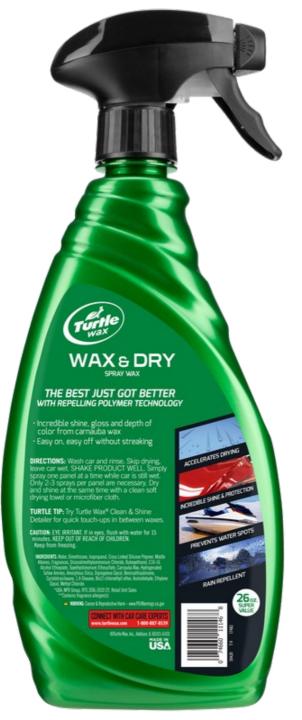

#### 5 Bullets:

- Incredible shine, gloss, and depth of color from carnauba wax
- Easy on, easy off without streaking
- Combines two steps in your wash and wax routine to save you time and money maintaining your car
- Advanced drying agents repel water from wet surfaces to cut back on drying time
- One-step, spray-and-wipe solution makes it easy for anyone to achieve a spotless car detail

#### **How To Use:**

- 1. Wash your vehicle and rinse thoroughly
- 2. Leave vehicle wet
- 3. Shake bottle well
- 4. While the car is still wet, spray a light mist of the product onto a small section of the vehicle's surface. It is recommended to work on one section at a time
- 5. Dry and shine at the same time with a clean soft drying towel or microfiber towel