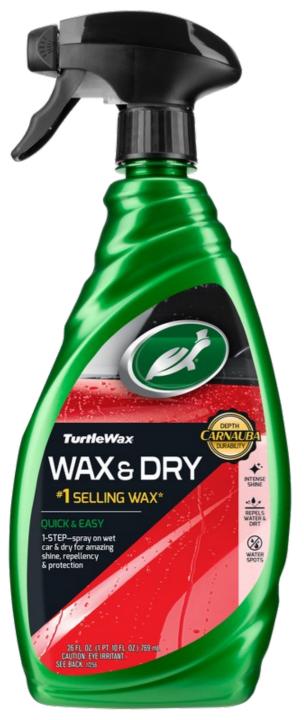

### Product Full Name : TURTLE WAX WAX & DRY Long form Description

Turtle Wax Quick & Easy is the best way to save time and effort. These 1-step products use innovative technology to deliver maximum shine and protection in a fraction of the time. This exclusive collection is everything you need to care for your car, inside and out. Turtle Wax, Wax & Dry spray wax saves you time and effort to make car care just that: quick and easy. Skip an entire step in your wash and wax routine by spraying this powerful product onto wet surfaces to speed up dry time while leaving a layer of smooth, glossy car wax on your car exterior. Our simple, spray-on solution does most of the work, giving you more time to enjoy your car's fast and flawless finish.

### **Short Description:**

Turtle Wax Quick and Easy 1-Step Wax and Dry Spray Wax, is the quickest, easiest way to a high gloss Turtle Wax shine. Just wash car, spray and dry. Provides all the shine and protection of a traditional wax in a fraction of the time. Formulated with a blend of carnauba wax and protective polymers for maximum shine and protection.

#### 5 Bullets:

- Incredible shine, gloss, and depth of color from carnauba wax
- Easy on, easy off without streaking
- Combines two steps in your wash and wax routine to save you time and money maintaining your car
- Advanced drying agents repel water from wet surfaces to cut back on drying time
- One-step, spray-and-wipe solution makes it easy for anyone to achieve a spotless car detail