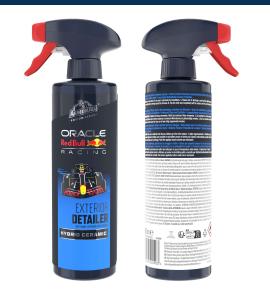

## Armor All Podium Series<sup>™</sup> Hybrid Ceramic Exterior Detailer Spray Developed With Oracle Red Bull Racing, 500 mL AA PS Hy Crmc Ext Det TRG 6/500mL EU4

Developed in collaboration with Oracle Red Bull Racing, the Armor All Podium Series™ Hybrid Ceramic Exterior Detailer Spray is perfect for in-between washes, combining SiO2-based ceramic technology with synthetic elements that boost gloss and colour depth. The hybrid ceramic approach to this car detailer spray offers exceptional hydrophobicity with up to 6 months of extreme water beading while instantly cleaning as it details to remove dirt and dust, leaving a long-lasting shine. Safe for exterior surfaces including wheels, glass, plastic, vinyl wraps and decals, it's the premier car detailing spray to add to your car care regimen.