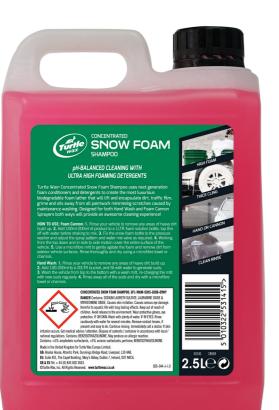

#### Product Full Name : Turtle Wax Concentrated Snow Foam

#### How To Use:

Pre-Wash Snow Foam Application

- 1. Rinse your vehicle to remove any areas of heavy dirt build up.
- 2. Add 200ml of product to your foam cannon solution bottle, top this off with water before shaking to mix.
- 3. Fix the solution bottle to the cannon and then to the pressure washer
- 4. Adjust the spray pattern and water mix valve as required prior to application
- 5. Working from the top down and in side to side motion cover the entire surface of the vehicle.

#### Contact Wash Directions:

- 6. Rinse your vehicle to remove any areas of heavy dirt build up.
- 7. Add 60ml to 90ml to a 20LTR bucket, and fill with water to generate suds.
- 8. Wash the vehicle from top to the bottom with a wash mitt, re-charging the mitt with new suds regularly.
- 9. Rinse away all the suds and dry with a microfibre towel or chamois.

#### **Turtle Tips:**

Do not use in direct sunlight or allow the foam to dry onto paintwork surface as streaking may occur. Typical use 300ml per vehicle as a pre-wash and 60-90ml for bucket contact wash. **Agessates** duser dependent, approximate guide only.