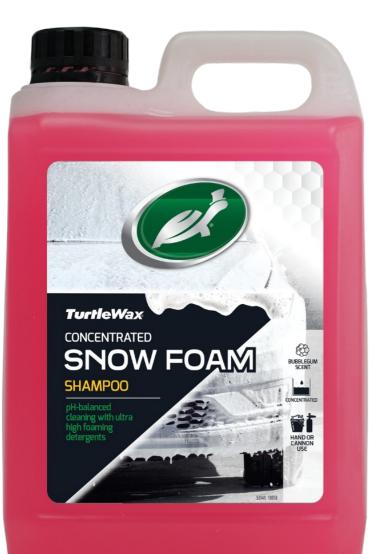

**TurtleWax**®

CERTIFICATION OF THE PROFESSION OF THE PROFESSIO

HYBRID

lastone

AUTO POLISH

HI-FI OLO

# **Product Sell**





#### Product Full Name : Turtle Wax Concentrated Snow Foam

### Long form Description:

Turtle Wax Concentrated Snow Foam Shampoo is a pH balanced vehicle foam cannon wash that is safe for all exterior surfaces. The high lubricity formula will help lift and encapsulate dirt from paint and suspend it in the lather minimizing scratching while performing your pre contact wash process. It can also be used a conventional wash to remove dirt, traffic film, grime and oils with ease. When used in combination with a foam cannon a thick and rich long work time foam is created providing the user the finest wash experience possible. A foam cannon also gives the user the opportunity to maximize the pleasant bubble gum fragrance.

## **Short Description:**

Turtle Wax Hybrid Snow Foam is a pH balanced