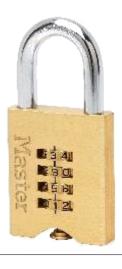

## 651EURD - 50mm brass finish combination padlock

## Ideal for securing garages, barriers, storage units...

- 50mm wide solid brass body
  - Better resistance to shocks
- Hardened steel shackle 32mm high, 10mm diameter
  - Excellent resistance to cutting
- Dual ball bearing locking
  - Better pulling resistance
- Set-your-own 4-digit combination
  - Wide choice of combinations for even more security
- Handy thumb wheels on both sides of the padlock
  - Combination easily dialled with one hand
- Push-up button to open the shackle
  - Easy to handle

Т

Limited lifetime warranty

|                 | Reference       | 651EURD          |  |
|-----------------|-----------------|------------------|--|
|                 | EAN code        | 3-520190-92976-1 |  |
|                 | Packaging       | 4 / 24           |  |
| The <b>Ma</b> s | Price excl. tax | €                |  |
|                 |                 | A 4              |  |