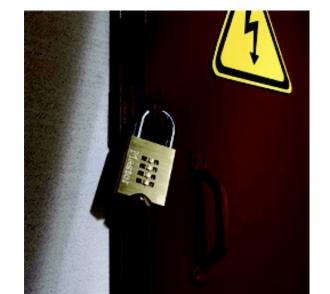

## 651EURD - 50mm brass finish combination padlock

## Ideal for securing garages, barriers, storage units...

- 50mm wide solid brass body
  - Better resistance to shocks
- Hardened steel shackle 32mm high, 10mm diameter
  - Excellent resistance to cutting
- Dual ball bearing locking
  - Better pulling resistance
- Set-your-own 4-digit combination
  - Wide choice of combinations for even more security
- Handy thumb wheels on both sides of the padlock
  - Combination easily dialled with one hand
- Push-up button to open the shackle
  - Easy to handle