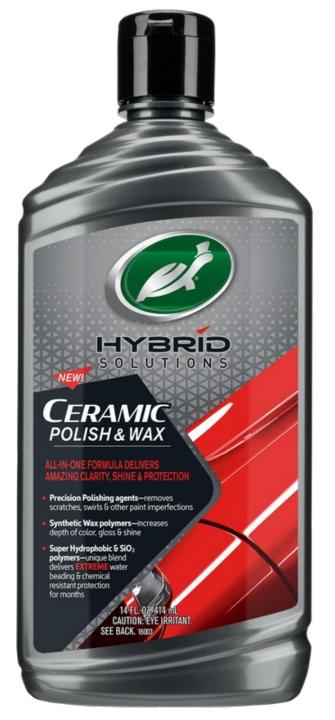

# HYBRID SOLUTIONS CERAMIC POLISH & WAX

# Product Full Name: TURTLE WAX HYBRID SOLUTIONS POLISH & WAX Long form Description

Turtle Wax Hybrid Solutions Ceramic Polish & Wax is a unique time saving alternative to traditional multi-stage paint correction systems. This product is ideal for those looking for all-in-one paint correction and protection, but may not have the time required for multi-stage systems. This new and innovative technology uses precision polishing agents in platelet form that clean and remove paint imperfections as well as synthetic wax & superhydrophobic polymers infused with SiO2 for ultimate protection, depth of color, gloss and shine. Use this product either by hand or machine to remove moderate scratches, oxidation and & swirl marks for amazing paint correction & durability in 1-step.

# 5 Bullets:

- All-in-one product that cleans, shines, and protects your car's paint in a single step
- CERAMIC INFUSED, super hydrophobic and SiO2 polymers deliver extreme water beading and chemical resistant protection that lasts for months
- > SYNTHETIC WAX POLYMERS, hydro-activated formula increases depth of color, leaving behind a mirror-like shine and gloss
- Water-repellent formula helps prevent water spots and makes it easier to clean your car in the future
- Removes light to moderate swirl marks, scratches, and other imperfections from your car's paint