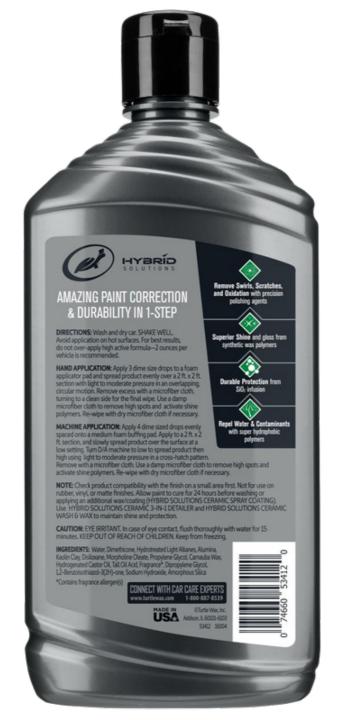

## Hand application

- 1. Wash your car thoroughly and dry it completely before applying the product
- 2. Shake the bottle well before use to ensure the product is well mixed
- 3. Apply 3-4 pea size of the product onto a foam applicator pad, working in a circular motion, and applying moderate pressure
- 4. Once the product has dried to a haze, use a clean and soft microfiber towel to buff off the residue, revealing a high-gloss, protective finish
- 5. Use a damp microfiber cloth or light mist of water to wipe the finish to activate the shine polymers. Re-wipe with dry microfiber cloth. Continue applying the product in the same manner over the entire car

### Machine application

- 6. Wash your car thoroughly and dry it completely before applying the product
- 7. Shake the bottle well before use to ensure the product is well mixed
- 8. Apply 3-4 dime size of the product onto a foam applicator pad
- 9. Working in a 60x60cm section spread product onto surface at a low setting
- 10. Turn DA polisher to desire setting and apply light to moderate pressure in a cross-hatch pattern
- 11. Once the product has dried to a haze, use a clean and soft microfiber towel to buff off the residue, revealing a high-gloss, protective finish
- 12. Use a damp microfiber cloth or light mist of water to wipe the finish to activate the shine polymers. Re-wipe with dry microfiber cloth. Continue applying the product in the same manner over the entire car