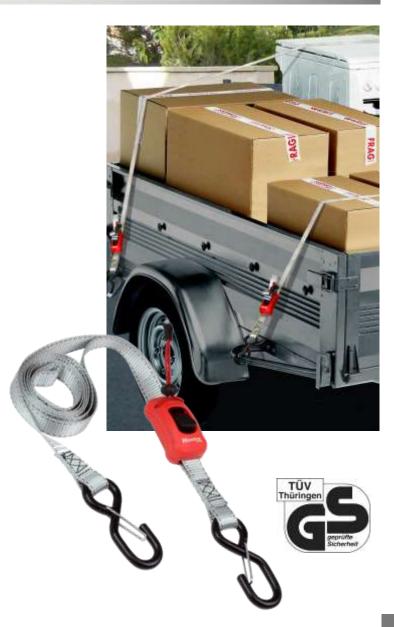

## 3313EURDAT - 2.50m x 25mm preloaded spring clam tie down

## Ideal for easily and securely attaching a load to a car or trailer...

- The strap is premounted in the buckle
  - Ready-to-use for an easy, safe application
- Push button to adjust the strap length
  - Convenient and easy to use
- S-hook with retention clip
  - Additional security: strap stays secured when no longer under tension
- Strap Trap™ included (adjustable bungee) to secure excess strap
  - Any excess strap is safely secured during transport
- Resists up to 250kg, TÜV certified
  - Ideal for motorbikes, mowers...