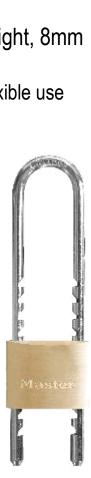

## 1950EURDCC – 50mm solid brass keyed padlock with adjustable shackle

## Ideal for securing sheds, gates, storage units...

- 50mm wide solid brass body
  - Better resistance to shocks
- Hardened steel shackle 60 to 150mm adjustable height, 8mm diameter
  - Better resistance to bolt cutter attacks and extremely flexible use
- Dual locking
  - Better pulling resistance
- 5-pin cylinder
  - Maximum pick resistance
- Limited lifetime warranty