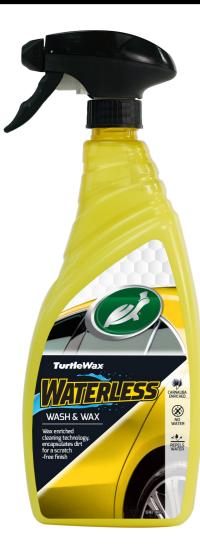

# **Product Sell**

Product Full Name: Turtle Wax Hybrid Wash & Wax 750ml

#### Long form Description:

Turtle Wax HYBRID Wash & Wax Waterless Cleaning washes and waxes without water. Our 1-Step formula allows you to wash exteriors without a bucket anytime and even in direct sunlight. Hybrid polymer technology encapsulates dirt and grime for a scratch-free clean. The water repellent formula will help water and rain roll off to keep the exterior clean. Fused with proprietary waxes for a shiny, protective finish with no spots or streaking.

## Short Description:

Turtle Wax HYBRID Wash & Wax Waterless Cleaning washes and waxes without water. Our 1-Step formula allows you to wash exteriors without a bucket anytime and even in direct sunlight. Fused with proprietary waxes for a shiny, protective finish with no spots or streaking.