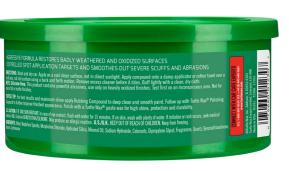

# **Long form Description:**

Turtle Wax Red Rubbing Compound is a classic polishing compound which restores badly weathered and oxidized paintwork. It is a heavy duty paste cleaner for dull, badly weathered finishes. Removes moderate scratches, blemishes, paint transfer and surface stubborn stains.

# **Short Description:**

Turtle Wax Red Rubbing Compound is a classic polishing compound which restores badly weathered and oxidized paintwork. It is a heavy duty paste cleaner for dull, badly weathered finishes. Removes moderate scratches, blemishes, paint transfer and surface stubborn stains.

### **Turtle Tips:**

This product contains powerful abrasives, use only on heavily oxidised finishes. Test first on inconspicuous area. Not for use on Flat or Matte finishes. KEEP OUT OF REACH OF CHILDREN. Keep from freezing.