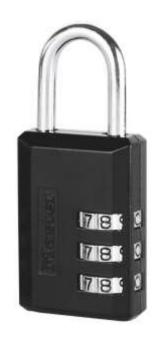

## 647EURD - 30mm zinc combination padlock

## Ideal for securing lockers, sports bags, luggage...

- 30mm wide zinc body
  - Robust, durable, lightweight
- Nickel plated steel shackle 24mm high, 5mm diameter
  - Fits most zips
- Nickel-plated steel thumb wheels
  - Better resistance to corrosion
- Set-your-own 3-digit combination
  - Set-your-own combination
- Black colour, matt finish
  - Understated and elegant
- Limited lifetime warranty