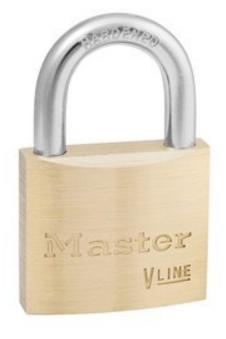

## 4140KA-2341 – 40mm solid brass keyed padlock

## Ideal for securing cellars, tool boxes, lockers...

- 40mm wide solid brass body
  - Better resistance to shocks
- Hardened steel shackle 21mm high, 6mm diameter
  - Better resistance to bolt cutter attacks
- Dual locking
  - Better pulling resistance
- 4-pin cylinder
  - High pick resistance
- Padlock opens
  - Keyed Alike order multiple locks to open with the same key
- Limited lifetime warranty