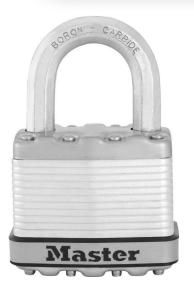

## M5EURDCC - 52mm Excell laminated steel padlock with a key

## Ideal for securing factory gates, garage doors, metallic shutters...

- 52mm wide laminated steel body
  - High security and high resistance to shocks and hammering
- Stainless steel & zinc outer protection
  - Better resistance to the elements
- Octagonal patented boron-carbide shackle, 24mm high and 9mm diameter
  - Maximum resistance to bolt cutter attacks
- Dual ball bearing locking
  - Maximum resistance to pulling and prying
- 4-pin cylinder
  - Better pick resistance
- Limited lifetime warranty