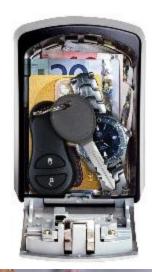

## 5403EURD - Extra Large Key Lock Box Select Access® - Wall Mount

## Ideal to share keys & access cards

- Extra Large key storage compartment
  - Internal capacity H x L x P: 11,5 x 7,7 x 4 cm
- Set-Your-Own 4-digit combination
  - For keyless convenience and increased security
- Combination with shutter door
  - Better weather resistance and offers greater discretion
- Wall mount design for permanent installation
  - Mounting Kit included