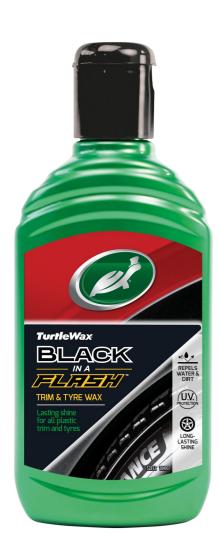

# **Product Sell**

**Product Full Name:** Turtle Wax Black in a Flash Trim & Tyre Wax

# **Long form Description:**

Turtle Wax Black in a Flash Trim and Tyre Wax, is an all-in-one treatment to bring exterior plastic and tyres back to life instantly. Enriched with silicones and waxes, it restores faded plastics back to their original condition and provides a deep, long lasting and water resistant finish. Black in a Flash is available in two formats — as a non drip gel or a convenient aerosol. Allows to achieve both matt and gloss finish.

## **Short Description:**

Turtle Wax Black in a Flash Trim and Tyre Wax, is an all-in-one treatment to bring exterior plastic and tyres back to life instantly. Enriched with silicones and waxes, it restores faded plastics back to their original condition and provides a deep, long lasting and water resistant finish.