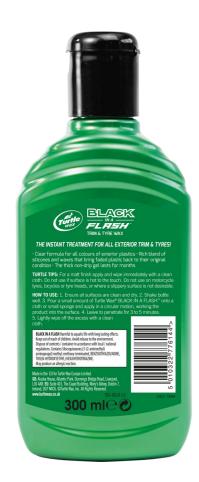

## **How To Use:**

- . Ensure all surfaces are clean and dry.
- Shake bottle or can well.
- 3. Pour a small amount onto a small sponge or foam applicator and apply in a circular motion, working the product into the surface. Leave to penetrate for 3 to 5 minutes.

# **Turtle Tips:**

For a matt/satin finish apply and wipe immediately with a clean cloth. Do not use if surface is hot to the touch. Do not use on motorcycle tyres, bicycles or tyre treads, or where a slippery surface is not desirable.

**Accessories:** 

Foam Applicator

**Partner Products:** 

Red Line Wheel Cleaner

Wheel Cleaner