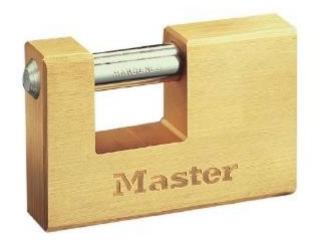

## 607EURDCC - 76mm rectangular solid brass keyed padlock

## Ideal for securing cellars, gates, metal shutters...

- 76mm wide solid brass body
  - Better resistance to the elements
- Shrouded hardened steel shackle 14mm long, 11mm diameter
  - High resistance to bolt cutter attacks difficult to access the shackle
- Dual locking
  - High resistance to pulling and prying
- 5-pin precision cylinder
  - Reinforced security against picking
- Limited lifetime warranty